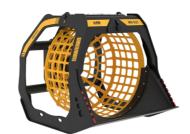

## **SCREENING BUCKET**

# **MB-S23**

#### **SPECIFICATIONS**

| Recommended excavator | ton   | 35 - 50   |
|-----------------------|-------|-----------|
| Weight                | ton   | 3,66      |
| Load capacity         | m³    | 3.75      |
| Pressure              | bar   | 320 - 350 |
| Back pressure         | bar   | < 5       |
| Oil flow rate*        | I/min | 160 - 180 |
| Basket diameter       | mm    | 1970      |
| Basket depth          | mm    | 1490      |
| Size A                | mm    | 2320      |
| Size B                | mm    | 2840      |
| Size C                | mm    | 2350      |
|                       |       |           |