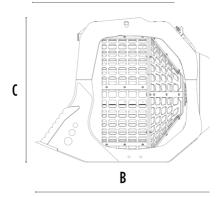

#### **SPECIFICATIONS**

| Recommended excavator | ton                                   | 20 - 35   |
|-----------------------|---------------------------------------|-----------|
| Weight                | ton                                   | 2         |
| Load capacity         | m³                                    | 2.4       |
| Pressure              | bar                                   | 200 - 250 |
| Back pressure         | bar                                   | < 20      |
| Oil flow rate*        | I/min                                 | 120 - 140 |
| Basket diameter       | mm                                    | 1600      |
| Basket depth          | mm                                    | 1225      |
| Size A                | mm                                    | 1840      |
| Size B                | mm                                    | 2260      |
| Size C                | mm                                    | 1870      |
|                       | · · · · · · · · · · · · · · · · · · · |           |