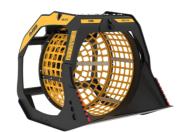

## **SCREENING BUCKET**

# **MB-S18 S4**













#### **SPECIFICATIONS**



| Recommended excavator | ton                                   | 20 - 35   |
|-----------------------|---------------------------------------|-----------|
| Weight                | ton                                   | 2         |
| Load capacity         | m³                                    | 2.4       |
| Pressure              | bar                                   | 200 - 250 |
| Back pressure         | bar                                   | < 20      |
| Oil flow rate*        | I/min                                 | 120 - 140 |
| Basket diameter       | mm                                    | 1600      |
| Basket depth          | mm                                    | 1225      |
| Size A                | mm