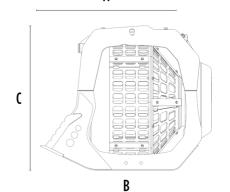

## **SPECIFICATIONS**

1

| Recommended excavator | ton   | 9 - 20    |
|-----------------------|-------|-----------|
| Weight                | ton   | 1,1       |
| Load capacity         | m³    | 1.1       |
| Pressure              | bar   | 150 - 200 |
| Back pressure         | bar   | < 20      |
| Oil flow rate*        | l/min | 60 - 80   |
| Basket diameter       | mm    | 1200      |
| Basket depth          | mm    | 900       |
| Size A                | mm    | 1400      |
| Size B                | mm    | 1700      |
| Size C                | mm    | 1440      |
|                       |       |           |