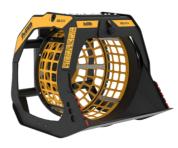

## **SCREENING BUCKET MB-S14 S4**











## **SPECIFICATIONS**

1

| Recommended excavator | ton   | 9 - 20    |
|-----------------------|-------|-----------|
| Weight                | ton   | 1,1       |
| Load capacity         | m³    | 1.1       |
| Pressure              | bar   | 150 - 200 |
| Back pressure         | bar   | < 20      |
| Oil flow rate*        | l/min | 60 - 80   |
| Basket diameter       | mm    | 1200      |
| Basket depth          | mm    | 900       |
| Size A                | mm    | 1400      |
| Size B                | mm    | 1700      |
| Size C                | mm    | 1440      |
|                       |       |           |

\* The minimum hydraulic flow rate value must be alongside the required operating pressure.

## **OPTIONAL ACCESSORIES**

| Dust suppression kit  | Hour meter        |