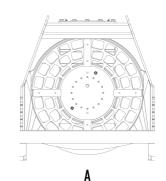

## **SPECIFICATIONS**

Δ

| Recommended excavator      | ton   | 6 - 9     |
|----------------------------|-------|-----------|
| Recommended backhoe loader | ton   | 8 - 9*    |
| Weight                     | ton   | 0,41      |
| Load capacity              |       | 0.32      |
| Pressure                   | bar   | 130 - 150 |
| Back pressure              | bar   | < 20      |
| Oil flow rate**            | l/min | 40 - 60   |
| Basket diameter            | mm    | 800       |
| Basket depth               | mm    | 555       |
| Size A                     | mm    | 950       |
| Size B                     | mm    | 1220      |
| Size C                     | mm    | 1010      |