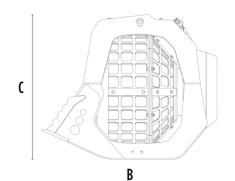

## **SPECIFICATIONS**

Δ

| Recommended excavator      | ton   | 6 - 9     |
|----------------------------|-------|-----------|
| Recommended backhoe loader | ton   | 8 - 9*    |
| Weight                     | ton   | 0,41      |
| Load capacity              |       | 0.32      |
| Pressure                   | bar   | 130 - 150 |
| Back pressure              | bar   | < 20      |
| Oil flow rate**            | l/min | 40 - 60   |
| Basket diameter            | mm    | 800       |
| Basket depth               | mm    | 555       |
| Size A                     | mm    | 950       |
| Size B                     | mm    | 1220      |
| Size C                     | mm    | 1010      |