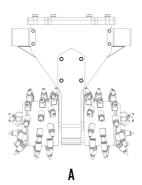

## **SPECIFICATIONS**

| Recommended excavator          | ton   | 10 - 22   |
|--------------------------------|-------|-----------|
| Weight                         | ton   | 1         |
| Pressure                       | bar   | 300 - 350 |
| Back pressure                  | bar   | < 4       |
| Oil flow rate*                 | I/min | 200 - 300 |
| Cutting width                  | mm    | 1015      |
| Speed/Min. (minimum - maximum) | rpm   | 60 - 80   |
| Output torque                  | Nm Nm | 10000     |
| Drum diameter                  | mm    | 600       |
| Pick force F1                  | ton   | 33900     |
| Size A                         | mm    | 1015      |
| Size B                         | mm    | 600       |
| Size C                         | mm    | 1120      |
|                                |       |           |