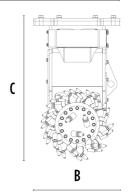

## **SPECIFICATIONS**

| Recommended excavator          | ton   | 10 - 22   |
|--------------------------------|-------|-----------|
| Weight                         | ton   | 1         |
| Pressure                       | bar   | 300 - 350 |
| Back pressure                  | bar   | < 4       |
| Oil flow rate*                 | I/min | 200 - 300 |
| Cutting width                  | mm    | 1015      |
| Speed/Min. (minimum - maximum) | rpm   | 60 - 80   |
| Output torque                  | Nm Nm | 10000     |
| Drum diameter                  | mm    | 600       |
| Pick force F1                  | ton   | 33900     |
| Size A                         | mm    | 1015      |
| Size B                         | mm    | 600       |
| Size C                         | mm    | 1120      |
|                                |       |           |