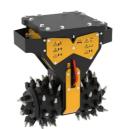

# **DRUM CUTTER**

# **MB-R800**

## **SPECIFICATIONS**

| Recommended excavator          | ton   | 10 - 22   |
|--------------------------------|-------|-----------|
| Weight                         | ton   | 1         |
| Pressure                       | bar   | 300 - 350 |
| Back pressure                  | bar   | < 4       |
| Oil flow rate*                 | I/min | 200 - 300 |
| Cutting width                  | mm    | 1015      |
| Speed/Min. (minimum - maximum) | rpm   | 60 - 80   |
| Output torque                  | Nm Nm | 10000     |
| Drum diameter                  | mm    | 600       |
| Pick force F1                  | ton   | 33900     |
| Size A                         | mm    | 1015      |
| Size B                         | mm    | 600       |
| Size C                         | mm    | 1120      |
|                                |       |           |