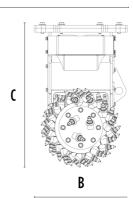

## **SPECIFICATIONS**

| Recommended excavator          | ton   | 6 - 13    |
|--------------------------------|-------|-----------|
| Recommended skid steer loader* | ton   | 6 - 10    |
| Weight                         | ton   | 0,6       |
| Pressure                       | bar   | 300 - 350 |
| Back pressure                  | bar   | < 4       |
| Oil flow rate**                | I/min | 110 - 180 |
| Cutting width                  | mm    | 890       |
| Speed/Min. (minimum - maximum) | rpm   | 80 - 110  |
| Output torque                  | Nm    | 5000      |
| Drum diameter                  | mm    | 500       |
| Pick force F1                  | ton   | 19600     |
| Size A                         | mm    | 895       |
| Size B                         | mm    | 500       |
| Size C                         | mm    | 930       |