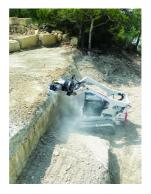

## **APPLICATION AREAS**

Urban construction sites

Maintaining landscape and agricultural areas

**Enclosed spaces** 

Underwater works

<sup>\*\*</sup> The minimum hydraulic flow rate value must be alongside the required operating pressure.