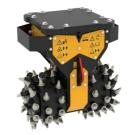

## **DRUM CUTTER MB-R700**

## **OPTIONAL ACCESSORIES**

| Dust suppression kit       | Interchangeable drum kit (low-set / full-set) |  |
|----------------------------|-----------------------------------------------|--|
| Rock and asphalt picks kit | 24 Month Warranty                             |  |