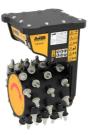

## DRUM CUTTER

## SPECIFICATIONS

| Recommended excavator                               | ton   | 3,5 - 11  |
|-----------------------------------------------------|-------|-----------|
| Recommended skid steer loader*                      | ton   | 3,5 - 6   |
| Weight                                              | ton   | 0,3       |
| Pressure                                            | bar   | 300 - 350 |
| Back pressure                                       | bar   | < 4       |
| Oil flow rate**                                     | l/min | 60 - 120  |
| Cutting width                                       | mm    | 450       |
| Speed/Min. (minimum - maximum)                      | rpm   | 80 - 120  |
| Output torque                                       | Nm    | 5000      |
| Drum diameter                                       | mm    | 500       |
| Pick force F1                                       | ton   | 19600     |
| Size A                                              | mm    | 500       |
| Size B                                              | mm    | 500       |
| Size C                                              | mm    | 820       |
| * Please verify machine's Rated Operating Capacity. |       |           |