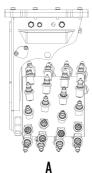

## SPECIFICATIONS

| Recommended excavator                               | ton   | 3,5 - 11  |
|-----------------------------------------------------|-------|-----------|
| Recommended skid steer loader*                      | ton   | 3,5 - 6   |
| Weight                                              | ton   | 0,3       |
| Pressure                                            | bar   | 300 - 350 |
| Back pressure                                       | bar   | < 4       |
| Oil flow rate**                                     | l/min | 60 - 120  |
| Cutting width                                       | mm    | 450       |
| Speed/Min. (minimum - maximum)                      | rpm   | 80 - 120  |
| Output torque                                       | Nm    | 5000      |
| Drum diameter                                       | mm    | 500       |
| Pick force F1                                       | ton   | 19600     |
| Size A                                              | mm    | 500       |
| Size B                                              | mm    | 500       |
| Size C                                              | mm    | 820       |
| * Please verify machine's Rated Operating Capacity. |       |           |