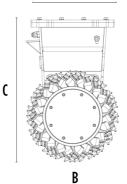

## SPECIFICATIONS

| Recommended excavator                               | ton   | 3,5 - 11  |
|-----------------------------------------------------|-------|-----------|
| Recommended skid steer loader*                      | ton   | 3,5 - 6   |
| Weight                                              | ton   | 0,3       |
| Pressure                                            | bar   | 300 - 350 |
| Back pressure                                       | bar   | < 4       |
| Oil flow rate**                                     | l/min | 60 - 120  |
| Cutting width                                       | mm    | 450       |
| Speed/Min. (minimum - maximum)                      | rpm   | 80 - 120  |
| Output torque                                       | Nm    | 5000      |
| Drum diameter                                       | mm    | 500       |
| Pick force F1                                       | ton   | 19600     |
| Size A                                              | mm    | 500       |
| Size B                                              | mm    | 500       |
| Size C                                              | mm    | 820       |
| * Please verify machine's Rated Operating Capacity. |       |           |