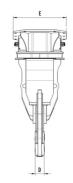

## SPECIFICATIONS

Δ

| Recommended excavator             | ton    | 3 - 6,5   |
|-----------------------------------|--------|-----------|
| Recommended backhoe loader        | ton    | 5 - 7*    |
| Recommended skid steer loader**   | ton    | 3 - 5     |
| Weight                            | ton    | 0,38      |
| Speed/Min. (minimum - maximum)    | rpm    | 20 - 25   |
| Rotation                          | Degree | 360°      |
| Oil pressure (rotation)           | bar    | 160 - 200 |
| Oil flow rate (rotation)          | l/min  | 20 - 25   |
| Oil pressure (opening – closing)  | bar    | 200 - 300 |
| Oil flow rate (opening – closing) | l/min  | 40 - 70   |
| Pick force F1                     | ton    | 32        |
| Blade force F2                    | ton    | 87        |
| Ø Maximum Rebar                   | mm     | 25        |
| Size A                            | mm     | 1180      |
| Size B                            | mm     | 330       |
| Size C                            | mm     | 810       |
| Size D                            | mm     | 85        |
| Size E                            | mm     | 500       |
| Size G                            | mm     | 145       |