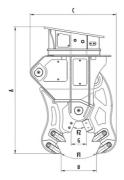

## SPECIFICATIONS

Δ

| Recommended excavator             | ton    | 3 - 6,5   |
|-----------------------------------|--------|-----------|
| Recommended backhoe loader        | ton    | 5 - 7*    |
| Recommended skid steer loader**   | ton    | 3 - 5     |
| Weight                            | ton    | 0,38      |
| Speed/Min. (minimum - maximum)    | rpm    | 20 - 25   |
| Rotation                          | Degree | 360°      |
| Oil pressure (rotation)           | bar    | 160 - 200 |
| Oil flow rate (rotation)          | l/min  | 20 - 25   |
| Oil pressure (opening – closing)  | bar    | 200 - 300 |
| Oil flow rate (opening – closing) | l/min  | 40 - 70   |
| Pick force F1                     | ton    | 32        |
| Blade force F2                    | ton    | 87        |
| Ø Maximum Rebar                   | mm     | 25        |
| Size A                            | mm     | 1180      |
| Size B                            | mm     | 330       |
| Size C                            | mm     | 810       |
| Size D                            | mm     | 85        |
| Size E                            | mm     | 500       |
| Size G                            | mm     | 145       |