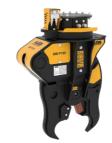

## **DEMOLITION PULVERIZER**

# **MB-P160**



1,5 - 3







### **SPECIFICATIONS**

Recommended excavator



|                                   |        | .,5 5     |
|-----------------------------------|--------|-----------|
| Recommended backhoe loader        | ton    | 4 - 6*    |
| Weight                            | ton    | 0,17      |
| Speed/Min. (minimum - maximum)    | rpm    | 15 - 20   |
| Rotation                          | Degree | 360°      |
| Oil pressure (rotation)           | bar    | 130 - 170 |
| Oil flow rate (rotation)          | I/min  | 5 - 10    |
| Oil pressure (opening - closing)  | bar    | 200 - 250 |
| Oil flow rate (opening - closing) | I/min  | 20 - 30   |
| Pick force F1                     | ton    | 23        |
| Blade force F2                    | ton    | 58        |
| Ø Maximum Rebar                   |