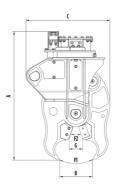

### **SPECIFICATIONS**

Recommended excavator

|                                   |        | .,5 5     |
|-----------------------------------|--------|-----------|
| Recommended backhoe loader        | ton    | 4 - 6*    |
| Weight                            | ton    | 0,17      |
| Speed/Min. (minimum - maximum)    | rpm    | 15 - 20   |
| Rotation                          | Degree | 360°      |
| Oil pressure (rotation)           | bar    | 130 - 170 |
| Oil flow rate (rotation)          | I/min  | 5 - 10    |
| Oil pressure (opening - closing)  | bar    | 200 - 250 |
| Oil flow rate (opening - closing) | I/min  | 20 - 30   |
| Pick force F1                     | ton    | 23        |
| Blade force F2                    | ton    | 58        |
| Ø Maximum Rebar                   | mm     | 20        |
| Size A                            | mm     | 890       |
| Size B                            | mm     | 225       |
| Size C                            | mm     | 580       |
| Size D                            | mm     | 60        |
| Size E                            | mm     | 360       |
| Size G                            | mm     | 93        |
|                                   |        |           |