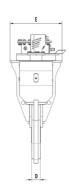

### **SPECIFICATIONS**

Recommended excavator

|                                   |        | .,5 5     |
|-----------------------------------|--------|-----------|
| Recommended backhoe loader        | ton    | 4 - 6*    |
| Weight                            | ton    | 0,17      |
| Speed/Min. (minimum - maximum)    | rpm    | 15 - 20   |
| Rotation                          | Degree | 360°      |
| Oil pressure (rotation)           | bar    | 130 - 170 |
| Oil flow rate (rotation)          | I/min  | 5 - 10    |
| Oil pressure (opening - closing)  | bar    | 200 - 250 |
| Oil flow rate (opening - closing) | I/min  | 20 - 30   |
| Pick force F1                     | ton    | 23        |
| Blade force F2                    | ton    | 58        |
| Ø Maximum Rebar                   | mm     | 20        |
| Size A                            | mm     | 890       |
| Size B                            | mm     | 225       |
| Size C                            | mm     | 580       |
| Size D                            | mm     | 60        |
| Size E                            | mm     | 360       |
| Size G                            | mm     | 93        |
|                                   |        |           |