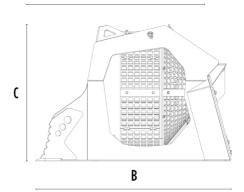

## **SPECIFICATIONS**

| Recommended backhoe loader | ton   | 8 - 15    |
|----------------------------|-------|-----------|
| Recommended loader*        | ton   | 8 - 15    |
| Weight                     | ton   | 1,45      |
| Load capacity              | m³    | 1.1       |
| Pressure                   | bar   | 160 - 200 |
| Back pressure              | bar   | < 20      |
| Oil flow rate**            | I/min | 80 - 100  |
| Basket diameter            | mm    | 1200      |
| Basket depth               | mm    | 900       |
| Size A                     | mm    | 1670      |
| Size B                     | mm    | 1930      |
| Size C                     | mm    | 1360      |
|                            |       |           |