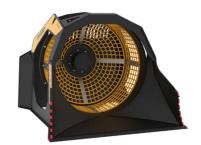

# **SCREENING BUCKET**

# **MB-LS170 S2**











## **SPECIFICATIONS**



| Recommended backhoe loader | ton   | 8 - 15    |
|----------------------------|-------|-----------|
| Recommended loader*        | ton   | 8 - 15    |
| Weight                     | ton   | 1,45      |
| Load capacity              | m³    | 1.1       |
| Pressure                   | bar   | 160 - 200 |
| Back pressure              | bar   | < 20      |
| Oil flow rate**            | I/min | 80 - 100  |
| Basket diameter            | mm    | 1200      |
| Basket depth               | mm    | 900       |
| Size A                     | mm    | 1670      |
| Size B                     | mm    | 1930      |
| Size C                     | mm    | 1360      |
|                            |       |           |

### **OPTIONAL ACCESSORIES**

Hour meter 24 Month Wa