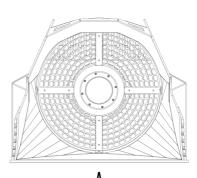

## **SPECIFICATIONS**

| Recommended backhoe loader | ton   | 8 - 15    |
|----------------------------|-------|-----------|
| Recommended loader*        | ton   | 8 - 15    |
| Weight                     | ton   | 1,45      |
| Load capacity              | m³    | 1.1       |
| Pressure                   | bar   | 160 - 200 |
| Back pressure              | bar   | < 20      |
| Oil flow rate**            | I/min | 80 - 100  |
| Basket diameter            | mm    | 1200      |
| Basket depth               | mm    | 900       |
| Size A                     | mm    | 1670      |
| Size B                     | mm    | 1930      |
| Size C                     | mm    | 1360      |
|                            |       |           |