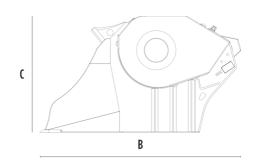

## **SPECIFICATIONS**

| Recommended excavator          | ton            | 12 - 17   |
|--------------------------------|----------------|-----------|
| Recommended backhoe loader     | ton            | 7 - 12    |
| Recommended skid steer loader* | ton            | 6 - 8     |
| Weight                         | ton            | 1,5       |
| Load capacity                  | m <sup>3</sup> | 0.43      |
| Pressure                       | bar            | 200 - 280 |
| Back pressure                  | bar            | < 10      |
| Oil flow rate**                | I/min          | 120 - 200 |
| Crusher mouth width            | mm             | 1185      |
| Crusher mouth height           | mm             | 280       |
| Size A                         | mm             | 2030      |
| Size B                         | mm             | 1435      |
| Size C                         | mm             | 835       |
|                                |                |           |