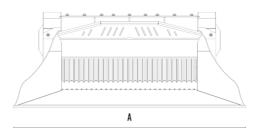

## **SPECIFICATIONS**

| Recommended excavator          | ton            | 12 - 17   |
|--------------------------------|----------------|-----------|
| Recommended backhoe loader     | ton            | 7 - 12    |
| Recommended skid steer loader* | ton            | 6 - 8     |
| Weight                         | ton            | 1,5       |
| Load capacity                  | m <sup>3</sup> | 0.43      |
| Pressure                       | bar            | 200 - 280 |
| Back pressure                  | bar            | < 10      |
| Oil flow rate**                | I/min          | 120 - 200 |
| Crusher mouth width            | mm             | 1185      |
| Crusher mouth height           | mm             | 280       |
| Size A                         | mm             | 2030      |
| Size B                         | mm             | 1435      |
| Size C                         | mm             | 835       |
|                                |                |           |