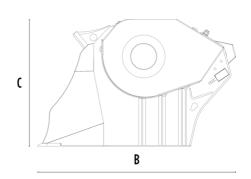

## **SPECIFICATIONS**

| Recommended excavator              | ton   | 11 - 16   |
|------------------------------------|-------|-----------|
| Recommended backhoe loader/loader* | ton   | 7 - 11    |
| Recommended skid steer loader*     | ton   | 5 - 7     |
| Weight                             | ton   | 1,45      |
| Load capacity                      | m³    | 0.35      |
| Pressure                           | bar   | 200 - 280 |
| Back pressure                      | bar   | < 10      |
| Oil flow rate**                    | I/min | 110 - 200 |
| Crusher mouth width                | mm    | 1180      |
| Crusher mouth height               | mm    | 280       |
| Size A                             | mm    | 1630      |
| Size B                             | mm    | 1300      |
| Size C                             | mm    | 835       |