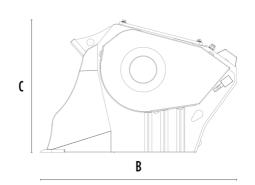

## **SPECIFICATIONS**

| Recommended excavator          | ton   | 7,5 - 13  |
|--------------------------------|-------|-----------|
| Recommended backhoe loader     | ton   | 5 - 10    |
| Recommended skid steer loader* | ton   | 3 - 6     |
| Weight                         | ton   | 0,98      |
| Load capacity                  | m³    | 0.2       |
| Pressure                       | bar   | 200 - 250 |
| Back pressure                  | bar   | < 10      |
| Oil flow rate**                | I/min | 98 - 150  |
| Crusher mouth width            | mm    | 800       |
| Crusher mouth height           | mm    | 250       |
| Size A                         | mm    | 1530      |
| Size B                         | mm    | 1230      |
| Size C                         | mm    | 800       |
|                                |       |           |