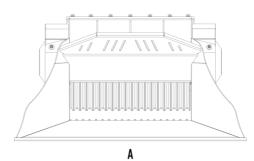

## **SPECIFICATIONS**

| Recommended excavator          | ton   | 7,5 - 13  |
|--------------------------------|-------|-----------|
| Recommended backhoe loader     | ton   | 5 - 10    |
| Recommended skid steer loader* | ton   | 3 - 6     |
| Weight                         | ton   | 0,98      |
| Load capacity                  | m³    | 0.2       |
| Pressure                       | bar   | 200 - 250 |
| Back pressure                  | bar   | < 10      |
| Oil flow rate**                | I/min | 98 - 150  |
| Crusher mouth width            | mm    | 800       |
| Crusher mouth height           | mm    | 250       |
| Size A                         | mm    | 1530      |
| Size B                         | mm    | 1230      |
| Size C                         | mm    | 800       |
|                                |       |           |