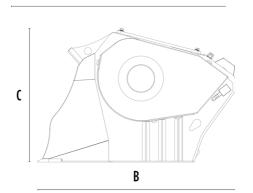

## **SPECIFICATIONS**

| Recommended excavator          | ton   | 7,5 - 12  |
|--------------------------------|-------|-----------|
| Recommended backhoe loader     | ton   | 5 - 9     |
| Recommended skid steer loader* | ton   | 3 - 6     |
| Weight                         | ton   | 0,95      |
| Load capacity                  |       | 0.19      |
| Pressure                       | bar   | 200 - 250 |
| Back pressure                  | bar   | < 10      |
| Oil flow rate**                | l/min | 95 - 120  |
| Crusher mouth width            | mm    | 790       |
| Crusher mouth height           | mm    | 250       |
| Size A                         | mm    | 1230      |
| Size B                         | mm    | 1230      |
| Size C                         | mm    | 800       |
|                                |       |           |