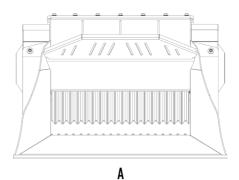

## **SPECIFICATIONS**

| Recommended excavator          | ton   | 7,5 - 12  |
|--------------------------------|-------|-----------|
| Recommended backhoe loader     | ton   | 5 - 9     |
| Recommended skid steer loader* | ton   | 3 - 6     |
| Weight                         | ton   | 0,95      |
| Load capacity                  |       | 0.19      |
| Pressure                       | bar   | 200 - 250 |
| Back pressure                  | bar   | < 10      |
| Oil flow rate**                | l/min | 95 - 120  |
| Crusher mouth width            | mm    | 790       |
| Crusher mouth height           | mm    | 250       |
| Size A                         | mm    | 1230      |
| Size B                         | mm    | 1230      |
| Size C                         | mm    | 800       |
|                                |       |           |