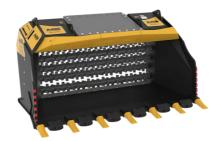

### **SHAFTS SCREENER**

# **MB-HDS533**

#### **SHAFT KIT**

| KIT          | APPLICATION                                                                     |
|--------------|---------------------------------------------------------------------------------|
| RM Mixer kit | Coal reduction Soil Aeration Compost Aeration Glass reduction Drywall reduction |