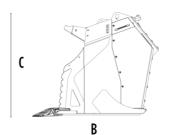

# **SPECIFICATIONS**

| Recommended excavator | ton   | 50 - 80   |
|-----------------------|-------|-----------|
| Recommended loader*   | ton   | 30 - 50   |
| Weight                | ton   | 6,6       |
| Load capacity         | m³    | 3.80      |
| Pressure              | bar   | 250 - 300 |
| Back pressure         | bar   | < 20      |
| Oil flow rate**       | I/min | 230 - 250 |
| Size A                | mm    | 3400      |
| Size B                | mm    | 2130      |
| Size C                | mm    | 1770      |
|                       |       |           |