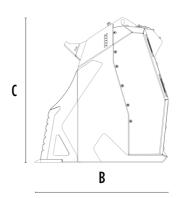

## **SPECIFICATIONS**

| 4 |
|---|
|---|

| Recommended excavator                         | ton   | 30 - 45      |
|-----------------------------------------------|-------|--------------|
| Weight                                        | ton   | 3,35         |
| Load capacity                                 |       | 2.00*        |
| Load capacity with coal capacity increase kit |       | 2.40 - 3.50* |
| Pressure                                      | bar   | 250 - 300    |
| Back pressure                                 | bar   | < 20         |
| Oil flow rate**                               | l/min | 230 - 250    |
| Size A                                        | mm    | 2330         |
| Size B                                        | mm    | 1500         |
| Size C                                        | mm    | 1620         |
|                                               |       |              |

<sup>\*</sup> Shafts in closed position.