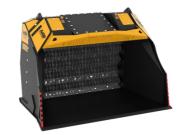

### **SHAFTS SCREENER**

# **MB-HDS523**

#### **SHAFT KIT**

KIT

|   | RQ8 Sifting kit<br>RQ20 Sifting kit<br>RQ50 Sifting kit | 8 mm<br>20 mm<br>50 mm | Sifting damp/dry soil<br>Soil Aeration                                          |
|---|---------------------------------------------------------|------------------------|---------------------------------------------------------------------------------|
|   | RM Mixer kit                                            |                        | Coal reduction Soil Aeration Compost Aeration Glass reduction Drywall reduction |
| C | RE8 Fine sifting kit<br>RE16 Fine sifting kit           | 8.5 mm<br>16 mm        | Sifting damp/dry soil                                                           |
| þ | RC Compost kit                                          | 36.5 mm                | Shredding foliage and small branches Composting                                 |