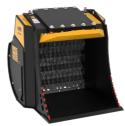

## SHAFTS SCREENER **MB-HDS407**

## **SPECIFICATIONS**

| Recommended excavator      | ton   | 3,5 - 5,5 |
|----------------------------|-------|-----------|
| Recommended backhoe loader | ton   | 6 - 9*    |
| Weight                     | ton   | 0,28      |
| Load capacity              | m³    | 0.14      |
| Pressure                   | bar   | 200 - 220 |
| Back pressure              | bar   | < 20      |
| Oil flow rate**            | l/min | 25 - 35   |
| Size A                     | mm    | 765       |
| Size B                     | mm    | 840       |
| Size C                     | mm    | 760       |