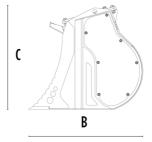

## **SPECIFICATIONS**

| Recommended excavator      | ton   | 3,5 - 5,5 |
|----------------------------|-------|-----------|
| Recommended backhoe loader | ton   | 6 - 9*    |
| Weight                     | ton   | 0,28      |
| Load capacity              | m³    | 0.14      |
| Pressure                   | bar   | 200 - 220 |
| Back pressure              | bar   | < 20      |
| Oil flow rate**            | l/min | 25 - 35   |
| Size A                     | mm    | 765       |
| Size B                     | mm    | 840       |
| Size C                     | mm    | 760       |