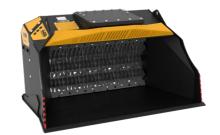

### **SHAFTS SCREENER**

# MB-HDS323







A





### **SPECIFICATIONS**



| Recommended excavator                         | ton   | 22 - 35       |
|-----------------------------------------------|-------|---------------|
| Recommended loader*                           | ton   | 12 - 16       |
| Weight                                        | ton   | 2,4           |
| Load capacity                                 | m³    | 1.65**        |
| Load capacity with coal capacity increase kit | m³    | 2.00 - 2.40** |
| Pressure                                      | bar   | 250 - 300     |
| Back pressure                                 | bar   | < 20          |
| Oil flow rate***                              | I/min | 120 - 160     |
| Size A                                        | mm    | 2330          |
| Size B