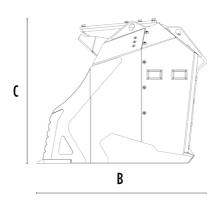

### **SPECIFICATIONS**

| Recommended excavator                         | ton   | 22 - 35       |
|-----------------------------------------------|-------|---------------|
| Recommended loader*                           | ton   | 12 - 16       |
| Weight                                        | ton   | 2,4           |
| Load capacity                                 | m³    | 1.65**        |
| Load capacity with coal capacity increase kit | m³    | 2.00 - 2.40** |
| Pressure                                      | bar   | 250 - 300     |
| Back pressure                                 | bar   | < 20          |
| Oil flow rate***                              | I/min | 120 - 160     |
| Size A                                        | mm    | 2330          |
| Size B                                        | mm    | 1500          |
| Size C                                        | mm    | 1250          |
|                                               |       |               |