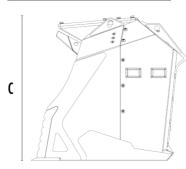

## SHAFTS SCREENER **MB-HDS314**

B

## **SPECIFICATIONS**

| Recommended excavator | ton            | 13 - 20   |
|-----------------------|----------------|-----------|
| Recommended loader*   | ton            | 9 - 14    |
| Weight                | ton            | 1,4       |
| Load capacity         | M <sup>3</sup> | 0.9       |
| Pressure              | bar            | 230 - 280 |
| Back pressure         | bar            | < 20      |
| Oil flow rate**       | l/min          | 100 - 160 |
| Size A                | mm             | 1430      |
| Size B                | mm             | 1350      |
| Size C                |                | 1250      |