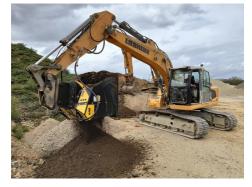

## SHAFTS SCREENER **MB-HDS314**

B

## **OPTIONAL ACCESSORIES**

Shaft holder

24 Month Warranty

recycling

Road works

**APPLICATION AREAS** 

Urban construction sites

Tunnels

Foundries

Enclosed spaces

15

Maintaining landscape and agricultural areas

Pipelines