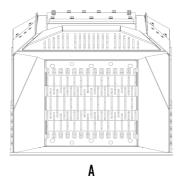

## SHAFTS SCREENER **MB-HDS314**

B

## **SPECIFICATIONS**

| Recommended excavator | ton            | 13 - 20   |
|-----------------------|----------------|-----------|
| Recommended loader*   | ton            | 9 - 14    |
| Weight                | ton            | 1,4       |
| Load capacity         | M <sup>3</sup> | 0.9       |
| Pressure              | bar            | 230 - 280 |
| Back pressure         | bar            | < 20      |
| Oil flow rate**       | l/min          | 100 - 160 |
| Size A                | mm             | 1430      |
| Size B                | mm             | 1350      |
| Size C                |                | 1250      |