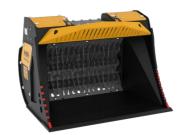

# **SHAFTS SCREENER**

# **MB-HDS312**

#### **SHAFT KIT**

KIT

|   | RQ8 Sifting kit<br>RQ20 Sifting kit<br>RQ50 Sifting kit | 8 mm<br>20 mm<br>50 mm | Sifting damp/dry soil<br>Soil Aeration                                          |
|---|---------------------------------------------------------|------------------------|---------------------------------------------------------------------------------|
|   | RM Mixer kit                                            |                        | Coal reduction Soil Aeration Compost Aeration Glass reduction Drywall reduction |
| 0 | RE8 Fine sifting kit<br>RE16 Fine sifting kit           | 8.5 mm<br>16 mm        | Sifting damp/dry soil                                                           |
|   | RC Compost kit                                          | 36.5 mm                | Shredding foliage and small branches Composting                                 |