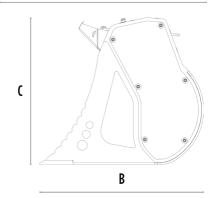

# **SPECIFICATIONS**

| Recommended excavator | ton   | 7 - 11    |
|-----------------------|-------|-----------|
| Weight                | ton   | 0,72      |
| Load capacity         | m³    | 0.35      |
| Pressure              | bar   | 200 - 250 |
| Back pressure         | bar   | < 20      |
| Oil flow rate*        | I/min | 75 - 100  |
| Size A                | mm    | 1235      |
| Size B                | mm    | 985       |
| Size C                | mm    | 880       |
|                       |       |           |