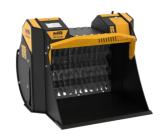

## **SHAFTS SCREENER**

# **MB-HDS307**

#### **SHAFT KIT**

| KIT                                 | ADJUSTMENT*   | APPLICATION                                                                     |  |
|-------------------------------------|---------------|---------------------------------------------------------------------------------|--|
| RQ8 Sifting kit<br>RQ15 Sifting kit | 8 mm<br>15 mm | Sifting damp/dry soil<br>Soil Aeration                                          |  |
| RM Mixer kit                        |               | Coal reduction Soil Aeration Compost Aeration Glass reduction Drywall reduction |  |

# **APPLICATION AREAS**

sites

Foundries

Maintaining landscape and agricultural areas

<sup>\*</sup> Only compatible with the posterior boom of a Backhoe.

<sup>\*\*</sup> The minimum hydraulic flow rate value must be alongside the required operating pressure.