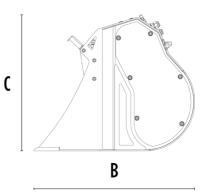

## **SPECIFICATIONS**

| ton   | 2,5 - 5                     |
|-------|-----------------------------|
| ton   | 4 - 6*                      |
| ton   | 0,17                        |
| m³    | 0.08                        |
| bar   | 200 - 220                   |
| bar   | < 20                        |
| I/min | 25 - 35                     |
| mm    | 760                         |
| mm    | 700                         |
| mm    | 595                         |
|       | ton ton m³ bar bar l/min mm |