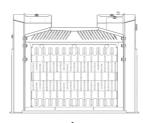

## **SHAFTS SCREENER**

# **MB-HDS307**









## **SPECIFICATIONS**



| ton   | 2,5 - 5                     |
|-------|-----------------------------|
| ton   | 4 - 6*                      |
| ton   | 0,17                        |
| m³    | 0.08                        |
| bar   | 200 - 220                   |
| bar   | < 20                        |
| I/min | 25 - 35                     |
| mm    | 760                         |
| mm    | 700                         |
| mm    | 595                         |
|       | ton ton m³ bar bar l/min mm |

#### **SHAFT KIT**

| KIT                                 | ADJUSTMENT*   | APPLICATION                                                                     |  |
|-------------------------------------|---------------|--------------------------------------------------------------------------