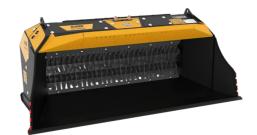

#### **SHAFTS SCREENER**

## MB-HDS220

#### **SHAFT KIT**

| C |   |
|---|---|
|   | В |

RM Mixer kit

KIT

8 mm 20 mm

8.5 mm

ADJUSTMENT\*

Sifting damp/dry soil Soil Aeration