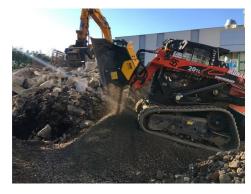

APPLICATION

Coal reduction Soil Aeration Compost Aeration

Sifting damp/dry soil

Glass reduction Drywall reduction

**RE8 Fine sifting kit** 

### **APPLICATION AREAS**

Enclosed spaces

Urban construction sites

Foundries

Maintaining landscape and agricultural areas

<sup>\*\*</sup> Please verify machine's Rated Operating Capacity.

\*\*\* The minimum hydraulic flow rate value must be alongside the required operating pressure.