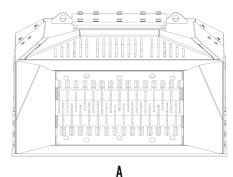

## **SHAFT KIT**

| КІТ                                                     | ADJUSTMENT*            | APPLICATION                                                                                 |
|---------------------------------------------------------|------------------------|---------------------------------------------------------------------------------------------|
| RQ8 Sifting kit<br>RQ20 Sifting kit<br>RQ50 Sifting kit | 8 mm<br>20 mm<br>50 mm | Sifting damp/dry soil<br>Soil Aeration                                                      |
| ) RM Mixer kit                                          |                        | Coal reduction<br>Soil Aeration<br>Compost Aeration<br>Glass reduction<br>Drywall reduction |
| RE8 Fine sifting kit<br>RE16 Fine sifting kit           | 8.5 mm<br>16 mm        | Sifting damp/dry soil                                                                       |
| RC Compost kit                                          | 36.5 mm                | Shredding foliage and small branches<br>Composting                                          |