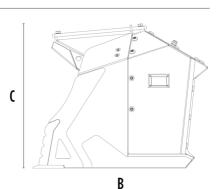

## **SPECIFICATIONS**

-4

伯

| Recommended excavator           | ton   | 9 - 13    |
|---------------------------------|-------|-----------|
| Recommended backhoe loader      | ton   | 8 - 13*   |
| Recommended skid steer loader** | ton   | 4 - 10    |
| Weight                          | ton   | 0,82      |
| Load capacity                   | m³    | 0.4       |
| Pressure                        | bar   | 200 - 250 |
| Back pressure                   | bar   | < 20      |
| Oil flow rate***                | I/min | 75 - 120  |
| Size A                          | mm    | 1380      |
| Size B                          | mm    | 1125      |
| Size C                          | mm    | 950       |
|                                 |       |           |