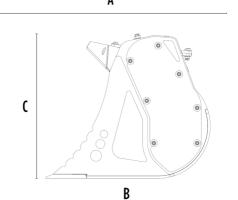

## **SPECIFICATIONS**

4

| Recommended excavator           | ton   | 5 - 10    |
|---------------------------------|-------|-----------|
| Recommended backhoe loader      | ton   | 8 - 9*    |
| Recommended skid steer loader** | ton   | 3 - 4     |
| Weight                          | ton   | 0,48      |
| Load capacity                   |       | 0.15      |
| Pressure                        | bar   | 200 - 250 |
| Back pressure                   | bar   | < 20      |
| Oil flow rate***                | l/min | 75 - 100  |
| Size A                          |       | 1220      |
| Size B                          | mm    | 815       |
| Size C                          | mm    | 710       |
|                                 |       |           |