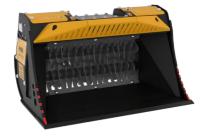

# SHAFTS SCREENER **MB-HDS212**

### **SHAFT KIT**

|                                                                                                                                                                                                                                                                                                                                                                                                                                                                                                                                                                                                                                                                                                     | KIT                                                     | ADJUSTMENT*            | APPLICATION                                                                                 |
|-----------------------------------------------------------------------------------------------------------------------------------------------------------------------------------------------------------------------------------------------------------------------------------------------------------------------------------------------------------------------------------------------------------------------------------------------------------------------------------------------------------------------------------------------------------------------------------------------------------------------------------------------------------------------------------------------------|---------------------------------------------------------|------------------------|---------------------------------------------------------------------------------------------|
|                                                                                                                                                                                                                                                                                                                                                                                                                                                                                                                                                                                                                                                                                                     | RQ8 Sifting kit<br>RQ20 Sifting kit<br>RQ50 Sifting kit | 8 mm<br>20 mm<br>50 mm | Sifting damp/dry soil<br>Soil Aeration                                                      |
| and the second se | RM Mixer kit                                            |                        | Coal reduction<br>Soil Aeration<br>Compost Aeration<br>Glass reduction<br>Drywall reduction |
|                                                                                                                                                                                                                                                                                                                                                                                                                                                                                                                                                                                                                                                                                                     | RE8 Fine sifting kit<br>RE16 Fine sifting kit           | 8.5 mm<br>16 mm        | Sifting damp/dry soil                                                                       |
|                                                                                                                                                                                                                                                                                                                                                                                                                                                                                                                                                                                                                                                                                                     | RC Comnost kit                                          |                        | Shredding foliage and small branches                                                        |