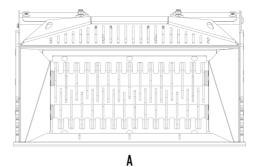

### **SHAFT KIT**

|                                                                                                                                                                                                                                                                                                                                                                                                                                                                                                                                                                                                                                                                                                     | KIT                                                     | ADJUSTMENT*            | APPLICATION                                                                                 |
|-----------------------------------------------------------------------------------------------------------------------------------------------------------------------------------------------------------------------------------------------------------------------------------------------------------------------------------------------------------------------------------------------------------------------------------------------------------------------------------------------------------------------------------------------------------------------------------------------------------------------------------------------------------------------------------------------------|---------------------------------------------------------|------------------------|---------------------------------------------------------------------------------------------|
|                                                                                                                                                                                                                                                                                                                                                                                                                                                                                                                                                                                                                                                                                                     | RQ8 Sifting kit<br>RQ20 Sifting kit<br>RQ50 Sifting kit | 8 mm<br>20 mm<br>50 mm | Sifting damp/dry soil<br>Soil Aeration                                                      |
| and the second se | RM Mixer kit                                            |                        | Coal reduction<br>Soil Aeration<br>Compost Aeration<br>Glass reduction<br>Drywall reduction |
|                                                                                                                                                                                                                                                                                                                                                                                                                                                                                                                                                                                                                                                                                                     | RE8 Fine sifting kit<br>RE16 Fine sifting kit           | 8.5 mm<br>16 mm        | Sifting damp/dry soil                                                                       |
|                                                                                                                                                                                                                                                                                                                                                                                                                                                                                                                                                                                                                                                                                                     | RC Comnost kit                                          |                        | Shredding foliage and small branches                                                        |