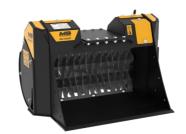

## **SHAFTS SCREENER**

# **MB-HDS207**











## **SPECIFICATIONS**



| Recommended excavator      | ton         | 1,3 - 2,8 |
|----------------------------|-------------|-----------|
| Recommended backhoe loader | ton         | 3 - 4*    |
| Weight                     | ton         | 0,098     |
| Load capacity              | m³          | 0.05      |
| Pressure                   | bar         | 200 - 220 |
| Back pressure              | bar         | < 20      |
| Oil flow rate**            | I/min       | 25 - 35   |
| Size A                     | mm          | 740       |
| Size B                     | mm          | 545       |
| Size C                     | mm          | 495       |
|                            | <del></del> |           |

#### **SHAFT KIT**

| KIT                                 | ADJUSTMENT*   | APPLIC