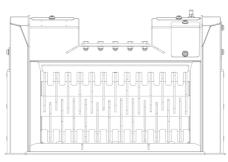

#### **SHAFT KIT**

| KIT                                 | ADJUSTMENT*   | APPLICATION                                                                     |  |
|-------------------------------------|---------------|---------------------------------------------------------------------------------|--|
| RQ8 Sifting kit<br>RQ15 Sifting kit | 8 mm<br>15 mm | Sifting damp/dry soil<br>Soil Aeration                                          |  |
| RM Mixer kit                        |               | Coal reduction Soil Aeration Compost Aeration Glass reduction Drywall reduction |  |