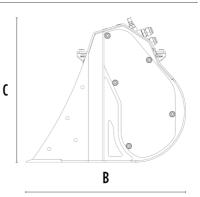

## **SPECIFICATIONS**

| Recommended excavator      | ton         | 1,3 - 2,8 |
|----------------------------|-------------|-----------|
| Recommended backhoe loader | ton         | 3 - 4*    |
| Weight                     | ton         | 0,098     |
| Load capacity              | m³          | 0.05      |
| Pressure                   | bar         | 200 - 220 |
| Back pressure              | bar         | < 20      |
| Oil flow rate**            | I/min       | 25 - 35   |
| Size A                     | mm          | 740       |
| Size B                     | mm          | 545       |
| Size C                     | mm          | 495       |
|                            | <del></del> |           |