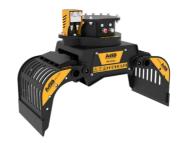

## **SORTING GRAPPLE**

# **MB-G350 S4**











## **SPECIFICATIONS**

| Recommended excavator             | ton    | 1,5 - 2,6 |
|-----------------------------------|--------|-----------|
| Weight                            | ton    | 0,085     |
| Capacity (claws closed)           |        | 0,03      |
| Rotation                          | Degree | 360°      |
| Oil pressure (rotation)           | bar    | 130 - 170 |
| Oil flow rate (rotation)          | /min   | 5 - 10    |
| Oil pressure (opening - closing)  | bar    | 180 - 220 |
| Oil flow rate (opening - closing) | I/min  | 15 - 20   |
| Size A                            | mm     | 795       |
| Size B                            | mm     | 570       |
| Size C                            | mm     | 233       |
| Size D                            | mm     | 615       |

#