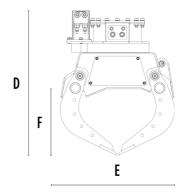

#### **APPLICATION AREAS**

Size E

Size F

Size G

Enclosed spaces

mm

mm

490

283 350

Rev. 20250626