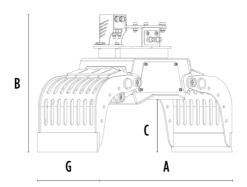

## **SPECIFICATIONS**

| Recommended excavator             | ton    | 1,5 - 2,6 |
|-----------------------------------|--------|-----------|
| Weight                            | ton    | 0,085     |
| Capacity (claws closed)           |        | 0,03      |
| Rotation                          | Degree | 360°      |
| Oil pressure (rotation)           | bar    | 130 - 170 |
| Oil flow rate (rotation)          | /min   | 5 - 10    |
| Oil pressure (opening - closing)  | bar    | 180 - 220 |
| Oil flow rate (opening - closing) | I/min  | 15 - 20   |
| Size A                            | mm     | 795       |
| Size B                            | mm     | 570       |
| Size C                            | mm     | 233       |
| Size D                            | mm     | 615       |