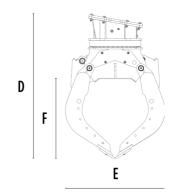

## SPECIFICATIONS

1

| Recommended excavator             | ton            | 20 - 30   |
|-----------------------------------|----------------|-----------|
| Weight                            | ton            | 2,05      |
| Capacity (claws closed)           | M <sup>3</sup> | 1,43      |
| Rotation                          | Degree         | 360°      |
| Oil pressure (rotation)           | bar            | 200 - 250 |
| Oil flow rate (rotation)          | I/min          | 30 - 40   |
| Oil pressure (opening – closing)  | bar            | 300 - 350 |
| Oil flow rate (opening – closing) | I/min          | 70 - 90   |
| Size A                            | mm             | 2480      |
| Size B                            | mm             | 1650      |
| Size C                            | mm             | 810       |
| Size D                            | mm             | 1950      |
| Size E                            | mm             | 1365      |
| Size F                            | mm             | 1110      |
| Size G                            | mm             | 1535      |