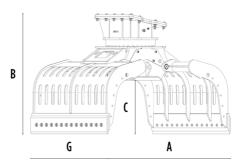

## SPECIFICATIONS

1

| Recommended excavator             | ton            | 20 - 30   |
|-----------------------------------|----------------|-----------|
| Weight                            | ton            | 2,05      |
| Capacity (claws closed)           | M <sup>3</sup> | 1,43      |
| Rotation                          | Degree         | 360°      |
| Oil pressure (rotation)           | bar            | 200 - 250 |
| Oil flow rate (rotation)          | I/min          | 30 - 40   |
| Oil pressure (opening – closing)  | bar            | 300 - 350 |
| Oil flow rate (opening – closing) | I/min          | 70 - 90   |
| Size A                            | mm             | 2480      |
| Size B                            | mm             | 1650      |
| Size C                            | mm             | 810       |
| Size D                            | mm             | 1950      |
| Size E                            | mm             | 1365      |
| Size F                            | mm             | 1110      |
| Size G                            | mm             | 1535      |