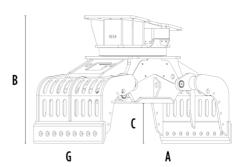

### **SPECIFICATIONS**

| Recommended excavator             | ton    | 18 - 25   |
|-----------------------------------|--------|-----------|
| Weight                            | ton    | 1,62      |
| Capacity (claws closed)           | m³     | 0,44      |
| Rotation                          | Degree | 360°      |
| Oil pressure (rotation)           | bar    | 200 - 250 |
| Oil flow rate (rotation)          | I/min  | 60 - 80   |
| Oil pressure (opening - closing)  | bar    | 300 - 350 |
| Oil flow rate (opening - closing) | l/min  | 70 - 90   |
| Size A                            | mm     | 1781      |
| Size B                            | mm     | 1375      |
| Size C                            | mm     | 510       |
| Size D                            | mm     | 1500      |
| Size E                            | mm     | 1200      |
| Size F                            | mm     | 640       |
| Size G                            | mm     | 1015      |
|                                   |        |           |