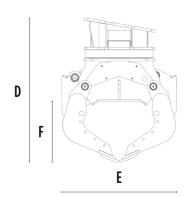

### **SPECIFICATIONS**

| Recommended excavator             | ton    | 18 - 25   |
|-----------------------------------|--------|-----------|
| Weight                            | ton    | 1,62      |
| Capacity (claws closed)           | m³     | 0,44      |
| Rotation                          | Degree | 360°      |
| Oil pressure (rotation)           | bar    | 200 - 250 |
| Oil flow rate (rotation)          | I/min  | 60 - 80   |
| Oil pressure (opening - closing)  | bar    | 300 - 350 |
| Oil flow rate (opening - closing) | l/min  | 70 - 90   |
| Size A                            | mm     | 1781      |
| Size B                            | mm     | 1375      |
| Size C                            | mm     | 510       |
| Size D                            | mm     | 1500      |
| Size E                            | mm     | 1200      |
| Size F                            | mm     | 640       |
| Size G                            | mm     | 1015      |
|                                   |        |           |