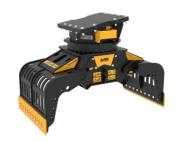

## **SORTING GRAPPLE**

# **MB-G1000 S4**











### **SPECIFICATIONS**



| Recommended excavator             | ton    | 18 - 25   |
|-----------------------------------|--------|-----------|
| Weight                            | ton    | 1,62      |
| Capacity (claws closed)           | m³     | 0,44      |
| Rotation                          | Degree | 360°      |
| Oil pressure (rotation)           | bar    | 200 - 250 |
| Oil flow rate (rotation)          | I/min  | 60 - 80   |
| Oil pressure (opening - closing)  | bar    | 300 - 350 |
| Oil flow rate (opening - closing) | l/min  | 70 - 90   |
| Size A                            | mm     | 1781      |
| Size B                            | mm     | 1375      |
| Size C                            | mm     | 510       |
| Size D                            | mm     | 1500      |