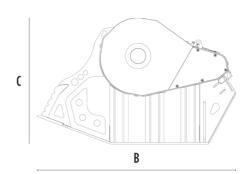

#### **SPECIFICATIONS**

| Recommended excavator | ton   | 21 - 32   |
|-----------------------|-------|-----------|
| Weight                | ton   | 3,5       |
| Load capacity         | m³    | 0.9       |
| Pressure              | bar   | 220 - 280 |
| Back pressure         | bar   | < 10      |
| Oil flow rate*        | l/min | 180 - 220 |
| Crusher mouth width   | mm    | 910       |
| Crusher mouth height  | mm    | 540       |
| Size A                | mm    | 1340      |
| Size B                | mm    | 2185      |
| Size C                | mm    | 1390      |
|                       |       |           |