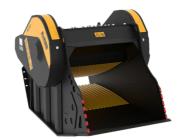

## **CRUSHER BUCKET**

# **BF90.3 S4**











#### **SPECIFICATIONS**



| Recommended excavator | ton   | 21 - 32   |
|-----------------------|-------|-----------|
| Weight                | ton   | 3,5       |
| Load capacity         | m³    | 0.9       |
| Pressure              | bar   | 220 - 280 |
| Back pressure         | bar   | < 10      |
| Oil flow rate*        | l/min | 180 - 220 |
| Crusher mouth width   | mm    | 910       |
| Crusher mouth height  | mm    | 540       |
| Size A                | mm    | 1340      |
| Size B                | mm    | 2185      |
| Size C                | mm    | 1390      |
|                       |       |           |

<sup>\*</sup> The minimum hydraulic flow rate value must be alongside the required operating pressure.

#### **OPTIONAL ACCESSORIES**

| Dust suppression kit | Hour m