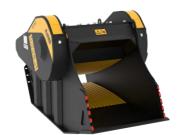

## CRUSHER BUCKET

# **BF70.2 S4**











#### **SPECIFICATIONS**



| Recommended excavator | ton   | 16 - 25   |
|-----------------------|-------|-----------|
| Weight                | ton   | 2,3       |
| Load capacity         | m³    | 0.65      |
| Pressure              | bar   | 220 - 280 |
| Back pressure         | bar   | < 10      |
| Oil flow rate*        | l/min | 150 - 220 |
| Crusher mouth width   | mm    | 750       |
| Crusher mouth height  | mm    | 510       |
| Size A                | mm    | 1150      |
| Size B                | mm    | 2000      |
| Size C                | mm    | 1200      |
|                       |       |           |

<sup>\*</sup> The minimum hydraulic flow rate value must be alongside the required operating pressure.

#### **OPTIONAL ACCESSORIES**

| Dust suppression kit | Hour m