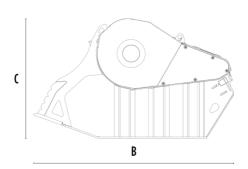

#### **SPECIFICATIONS**

| Recommended excavator | ton   | 16 - 25   |
|-----------------------|-------|-----------|
| Weight                | ton   | 2,3       |
| Load capacity         | m³    | 0.65      |
| Pressure              | bar   | 220 - 280 |
| Back pressure         | bar   | < 10      |
| Oil flow rate*        | l/min | 150 - 220 |
| Crusher mouth width   | mm    | 750       |
| Crusher mouth height  | mm    | 510       |
| Size A                | mm    | 1150      |
| Size B                | mm    | 2000      |
| Size C                | mm    | 1200      |
|                       |       |           |