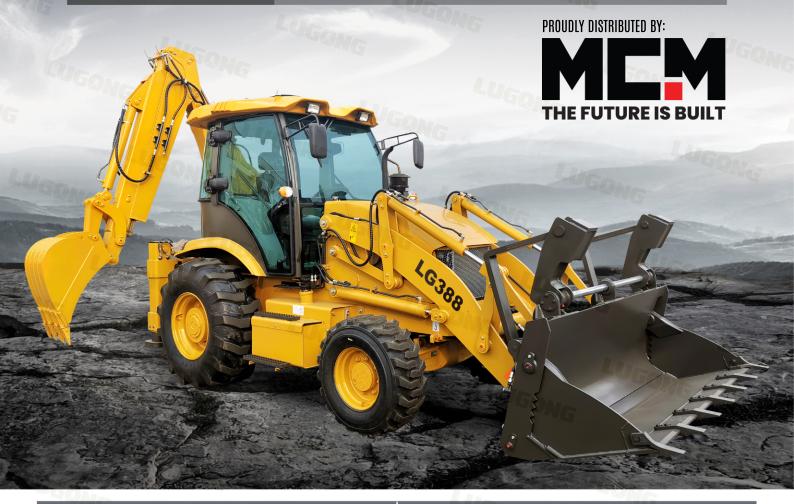

BACKHOE LOADER

Operating weight: 8200kg

Rated Loading: 2500kg

Rated Power: 75KW / 100HP

| OVERALL DIMENSION       |                         | ENGINE                           |                                    |  |
|-------------------------|-------------------------|----------------------------------|------------------------------------|--|
| Operating weight        | 8200kg                  | Model                            | Yuchai YC4A105Z-T20                |  |
| Length × Width × Height | 6230 × 2365 × 3752 (mm) | Type                             | Turbocharging four-stroke          |  |
| Wheel base              | 2250mm                  | Cylinder-inner diameter × stroke | 4-108×132                          |  |
| Min. Ground clearance   | 300mm                   | Rated power                      | 75KW/100HP                         |  |
| PERFORMANCE             |                         | Rated speed                      | 2400r/min                          |  |
| Bucket capacity         | 1.0m <sup>3</sup>       | Min. Fuel consumption            | 135G/Kw.h                          |  |
| Breakout force          | 38KN                    | Max. Torque                      | 400N.m                             |  |
| Rated Loading           | 2500KG                  | Displacement                     | 4.3L                               |  |
| Dumping height          | 2650mm                  | TRANSMISSION SYSTEM              |                                    |  |
| Dumping reach           | 1025mm                  | Torque converter model           | YJ280                              |  |
| Loading cutting depth   | 52mm                    | Cooling mode                     | Oil-cooling pressure circulation   |  |
| Backhoe capacity        | 0.3m³                   | Transmission type                | Countershaft power shift type      |  |
| Max. Digging depth      | 4085mm                  | Oil pressure of clutch           | 1373 Kpa-1569 Kpa                  |  |
| Digging slewing amgle   | 190°                    | Gears                            | 2 Forward and 2 reverse gears      |  |
| Max. Tractive force     | 39KN                    | Travel speed                     | 28Km/h                             |  |
| Bucket digging force    | 46.5KN                  | BRAKE SYSTEM                     |                                    |  |
| TY                      | 'RE                     | Service brake Air over oil       | e brake Air over oil caliper brake |  |
| Model                   | 14-17.5 / 19.5L-24      | Darking / Operation              | Operation power implementing brake |  |
| STEERING SYSTEM         |                         | Tarking /                        |                                    |  |
| Min. Turning radius     | 6581mm                  | Girier gerilly brake   Manual op | eration power terminating brake    |  |