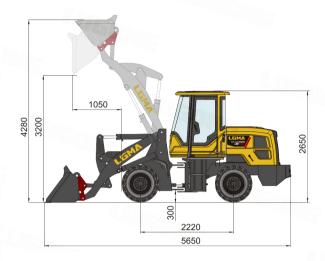

## **Main Specifications**

| TECHNICAL                   | PARAMETER                      |
|-----------------------------|--------------------------------|
| Rated load                  | 1600kg                         |
| Operating weight            | 3800kg (Filling counterweight) |
| Bucket capacity             | 0.8m <sup>3</sup>              |
| Bucket width × Bucket depth | 1900mm × 500mm                 |
| Overall dimension (L×W×H)   | 5800mm × 1830mm × 2650mm       |
| Wheel base                  | 2220mm                         |
| Wheel track                 | 1500mm                         |
| Max.dumping height          | 3200mm                         |
| Max.dumping distance        | 1050mm                         |
| Tuming radius               | 5000mm                         |
| Min ground clearance        | 300mm                          |