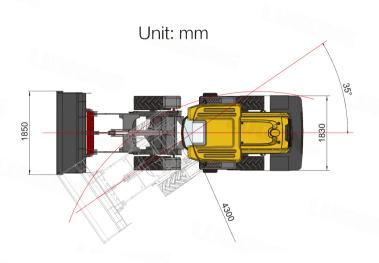

## **Main Specifications**

| TECHNICAL                   | PARAMETER                      |
|-----------------------------|--------------------------------|
| Rated load                  | 1600kg                         |
| Operating weight            | 3800kg (Filling counterweight) |
| Bucket capacity             | 0.8m <sup>3</sup>              |
| Bucket width × Bucket depth | 1900mm × 500mm                 |
| Overall dimension (L×W×H)   | 5800mm × 1830mm × 2650mm       |
| Wheel base                  | 2220mm                         |
| Wheel track                 | 1500mm                         |
| Max.dumping height          | 3200mm                         |
| Max.dumping distance        | 1050mm                         |
| Tuming radius               | 5000mm                         |
| Min ground clearance        | 300mm                          |